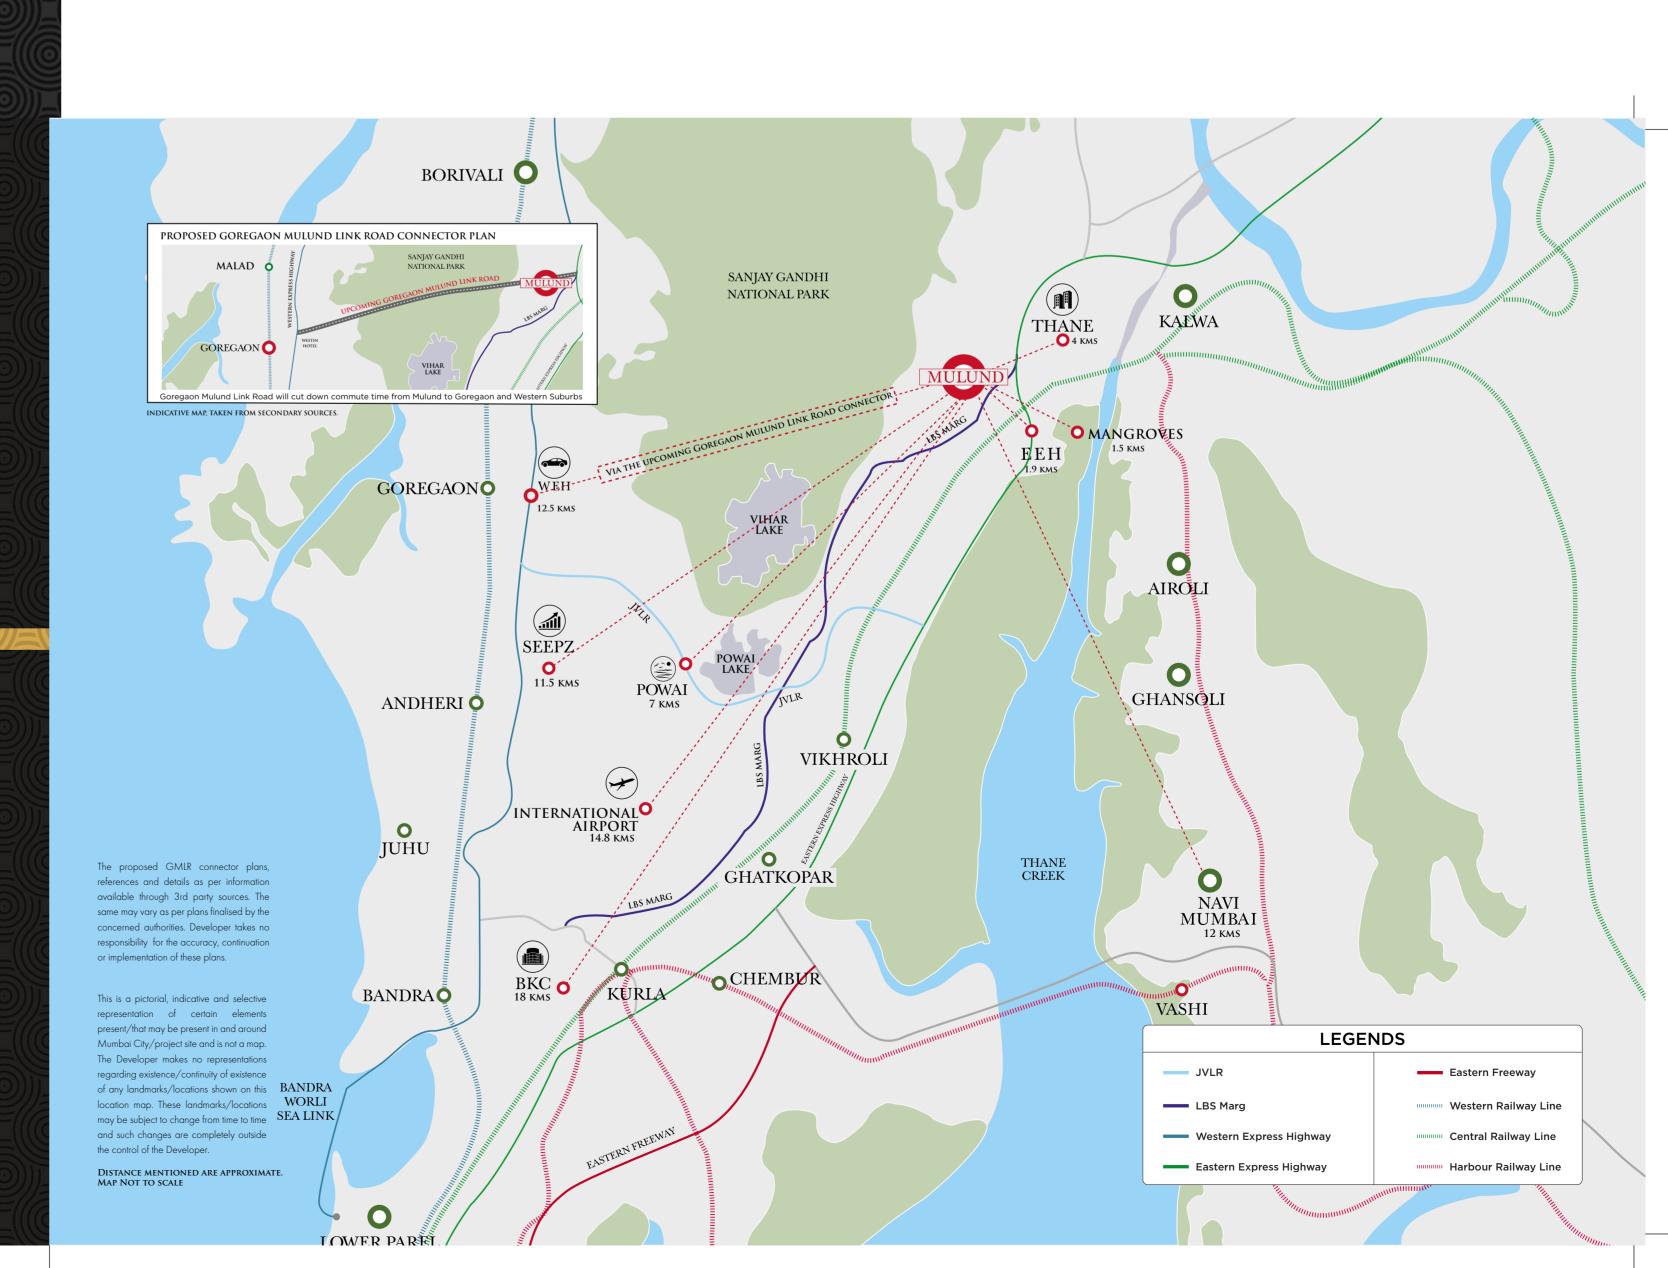

# RISE ABOVE GEOGRAPHICAL DIVISIONS

Seamless Connectivity to Goregaon & Western Suburbs via the upcoming GMLR Connector

Mulund is an established, well-known and extremely well-connected central suburb of Mumbai. With excellent suburban rail and road networks, Mulund enjoys fantastic connectivity to all key hubs of the city such as the airport, BKC, SEEPZ, South Mumbai and the neighbouring Thane & Navi Mumbai. The location of Runwal Pinnacle provides easy access to LBS Marg, Eastern Express Highway, Nahur Railway Station and the upcoming Metro line. Mulund will soon be a short drive away from Goregaon. The upcoming six lane Goregaon Mulund Link Road connector will cut down the distance between Mulund and Goregaon to a mere 12.5 km (approx.). So whether it is film City, Westin Hotel, the IT parks in Goregaon or locations such as Malad & Borivili, they will all be within quick drive times. Runwal Pinnacle will provide true 360 degree connectivity. Rise above commuting worries.

### ACCESS & CONNECTIVITY

5.4 Kms

| • Eastern Express Highway | 1.9  | Kms |
|---------------------------|------|-----|
| • LBS Road                | 0.7  | Km  |
| Nahur Station             | 0.9  | Kms |
| Upcoming Metro Line       | 0.8  | Km  |
| International Airport     | 14.0 | Km  |

### KEY HUBS

|                 |            |           |       | -//  |      |
|-----------------|------------|-----------|-------|------|------|
| • BKC           |            |           | 9     | 18   | Kms. |
| • SEEPZ         |            |           |       | 11.5 | Kms. |
| • Powai         |            |           |       | 7.0  | Kms. |
| Navi Mumbai     |            |           |       | (12) | Kms. |
| • Thane         |            |           |       | 4.0  | Kms. |
| • Goregaon (Via | upcoming C | MLR conne | ctor) | 12.5 | Kms. |
|                 |            |           |       |      |      |