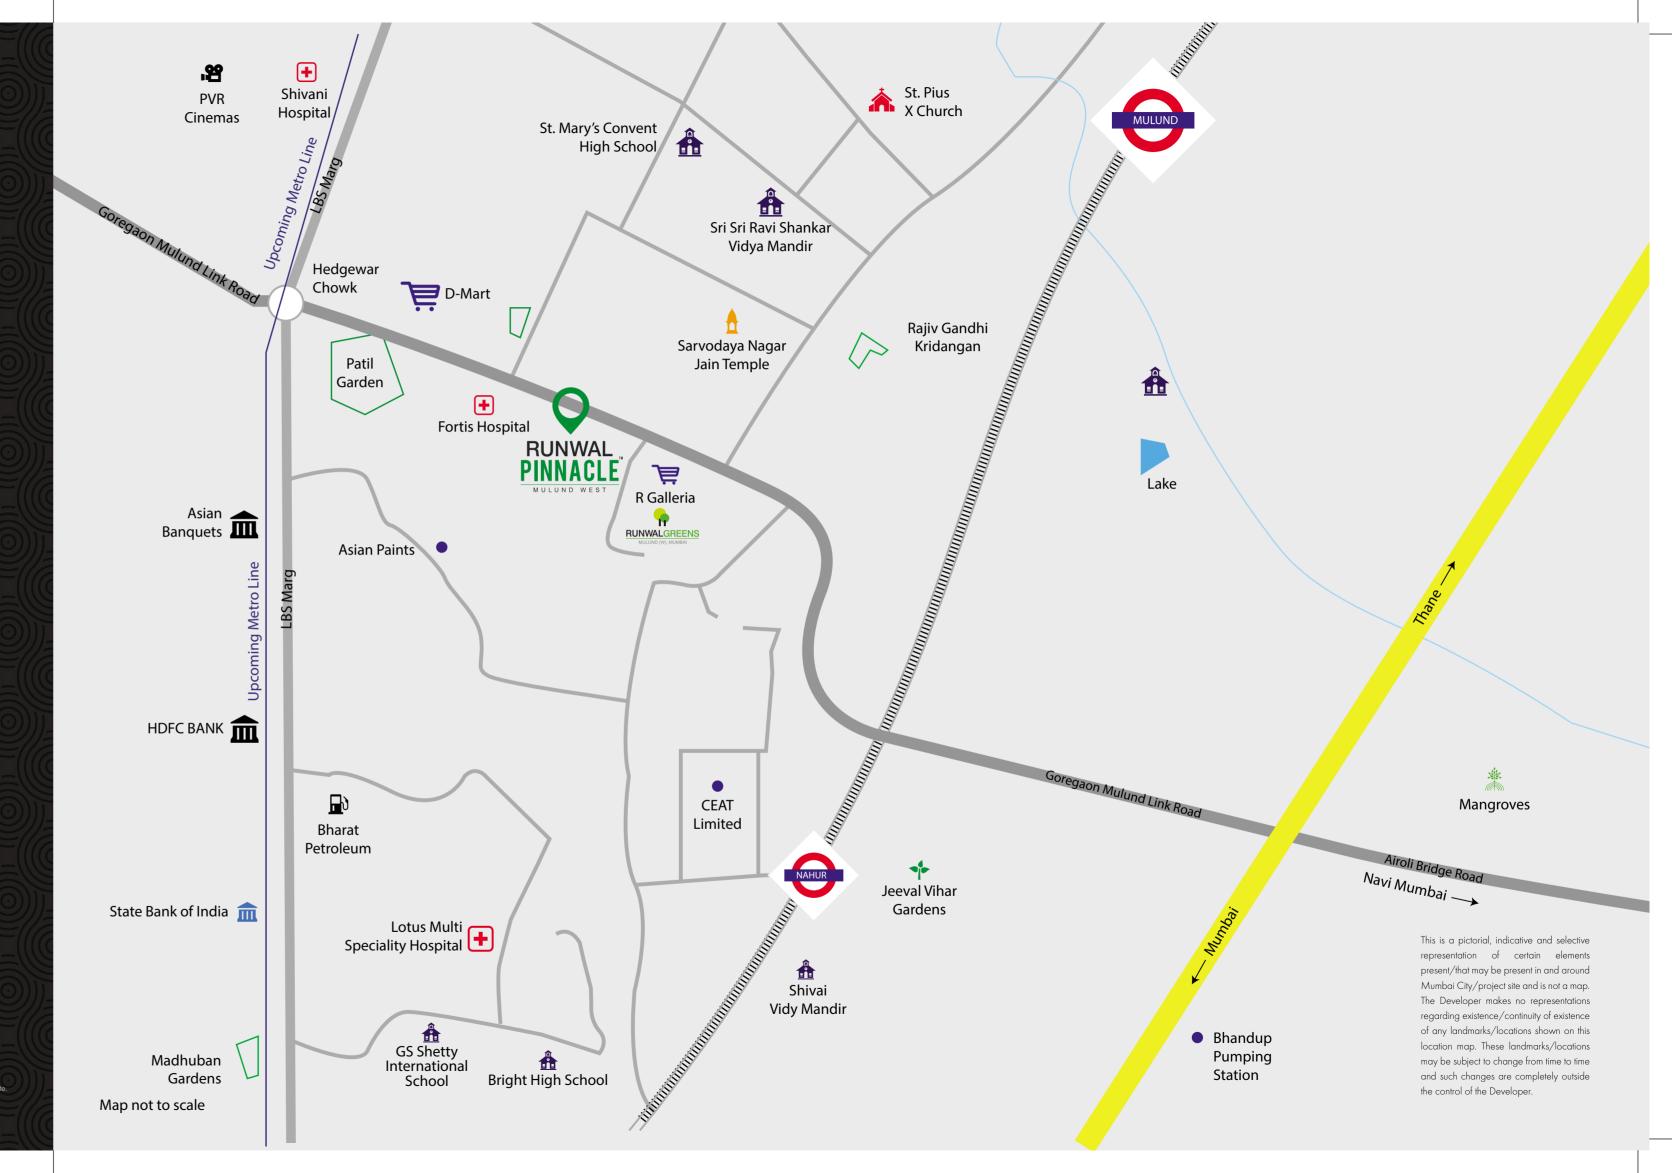

# RISE ABOVE GEOGRAPHICAL DIVISIONS

Seamless Connectivity to Goregaon & Western Suburbs via the upcoming GMLR Connector

Mulund is an established, well-known and extremely well-connected central suburb of Mumbai. With excellent suburban rail and road networks, Mulund enjoys fantastic connectivity to all key hubs of the city such as the airport, BKC, SEEPZ, South Mumbai and the neighbouring Thane & Navi Mumbai. The location of Runwal Pinnacle provides easy access to LBS Marg, Eastern Express Highway, Nahur Railway Station and the upcoming Metro line. Mulund will soon be a short drive away from Goregaon. The upcoming six lane Goregaon Mulund Link Road connector will cut down the distance between Mulund and Goregaon to a mere 12.5 km (approx.). So whether it is film City, Westin Hotel, the IT parks in Goregaon or locations such as Malad & Borivili, they will all be within quick drive times. Runwal Pinnacle will provide true 360 degree connectivity. Rise above commuting worries.

### THE NEIGHBOURHOOD WELL-DEVELOPED SOCIAL INFRASTRUCTURE

### SHOPPING & ENTERTAINMENT

| R Galleria    |  | 0.1 | Kms |
|---------------|--|-----|-----|
| D Mart        |  | 0.5 | Km  |
| R Mall Mulund |  | 3.5 | Km  |
|               |  |     |     |

• The Chedi

### SCHOOLS & COLLEGES

| Sri Sri Ravi Shankar School | 0.7 | Kms. |
|-----------------------------|-----|------|
| St. Marys Convent           | 1.0 | Kms. |
| DAV International School    | 2.0 | Kms. |
| NES NPS School              | 4.0 | Kms. |

### HOSPITALS

| <u>o)</u> | Lotus Multispeciality |
|-----------|-----------------------|
|           | Hospital              |

• Fortis Hospital

|                 | =((45) |
|-----------------|--------|
| andani Hospital | 7.5    |

| ani Hospital | 7.5 H |
|--------------|-------|

0.2 Kms

1.0 Kms

### ACCESS & CONNECTIVITY

5.4 Kms

| • Eastern Express Highway | 1.9  | Kms |
|---------------------------|------|-----|
| • LBS Road                | 0.7  | Km  |
| Nahur Station             | 0.9  | Kms |
| Upcoming Metro Line       | 0.8  | Km  |
| International Airport     | 14.0 | Km  |

### KEY HUBS

|                 |            |           |       | -//  |      |
|-----------------|------------|-----------|-------|------|------|
| • BKC           |            |           | 9     | 18   | Kms. |
| • SEEPZ         |            |           |       | 11.5 | Kms. |
| • Powai         |            |           |       | 7.0  | Kms. |
| Navi Mumbai     |            |           |       | (12) | Kms. |
| • Thane         |            |           |       | 4.0  | Kms. |
| • Goregaon (Via | upcoming C | MLR conne | ctor) | 12.5 | Kms. |
|                 |            |           |       |      |      |