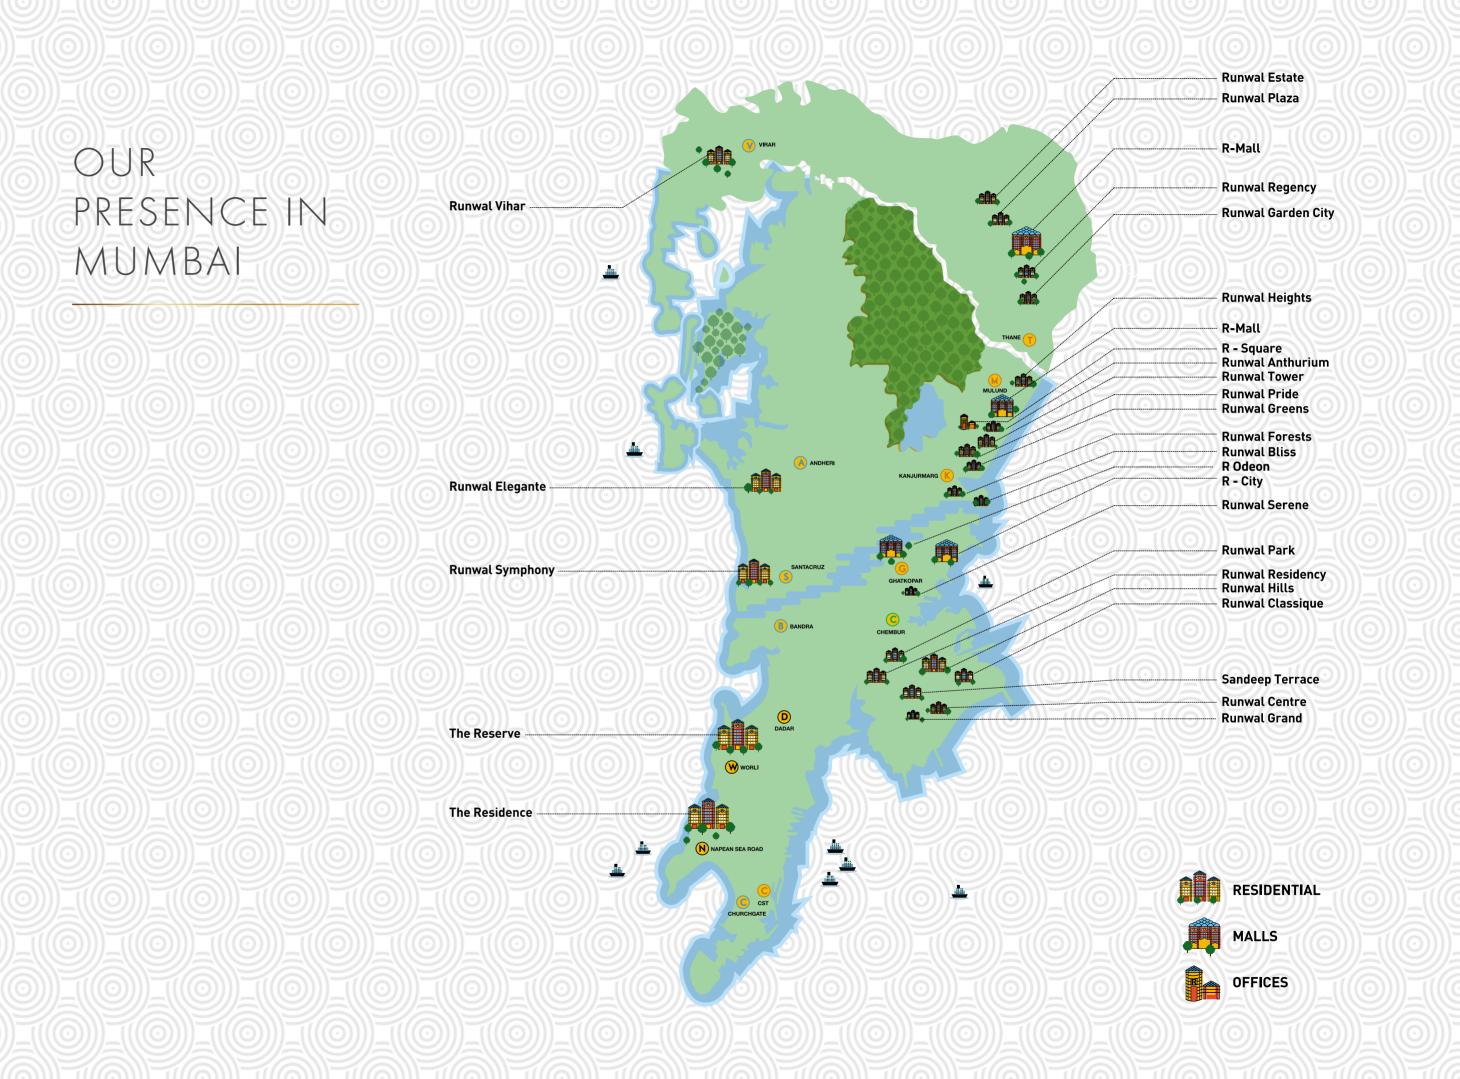

### ABOUT US

The Mumbai based Runwal group was established in 1978 by its visionary Chairman - Mr. Subhash Runwal. Four decades later, the group has emerged as a leading name in Mumbai's real estate sector with a huge portfolio that comprises of over 65 projects and millions of square feet of quality developments. The group has a strong customer base of more than 25,000 happy families across all corners of Mumbai. Apart from residential projects, the group is also a pioneer in the mall development arena and is well known for its iconic project in Mumbai – R City.