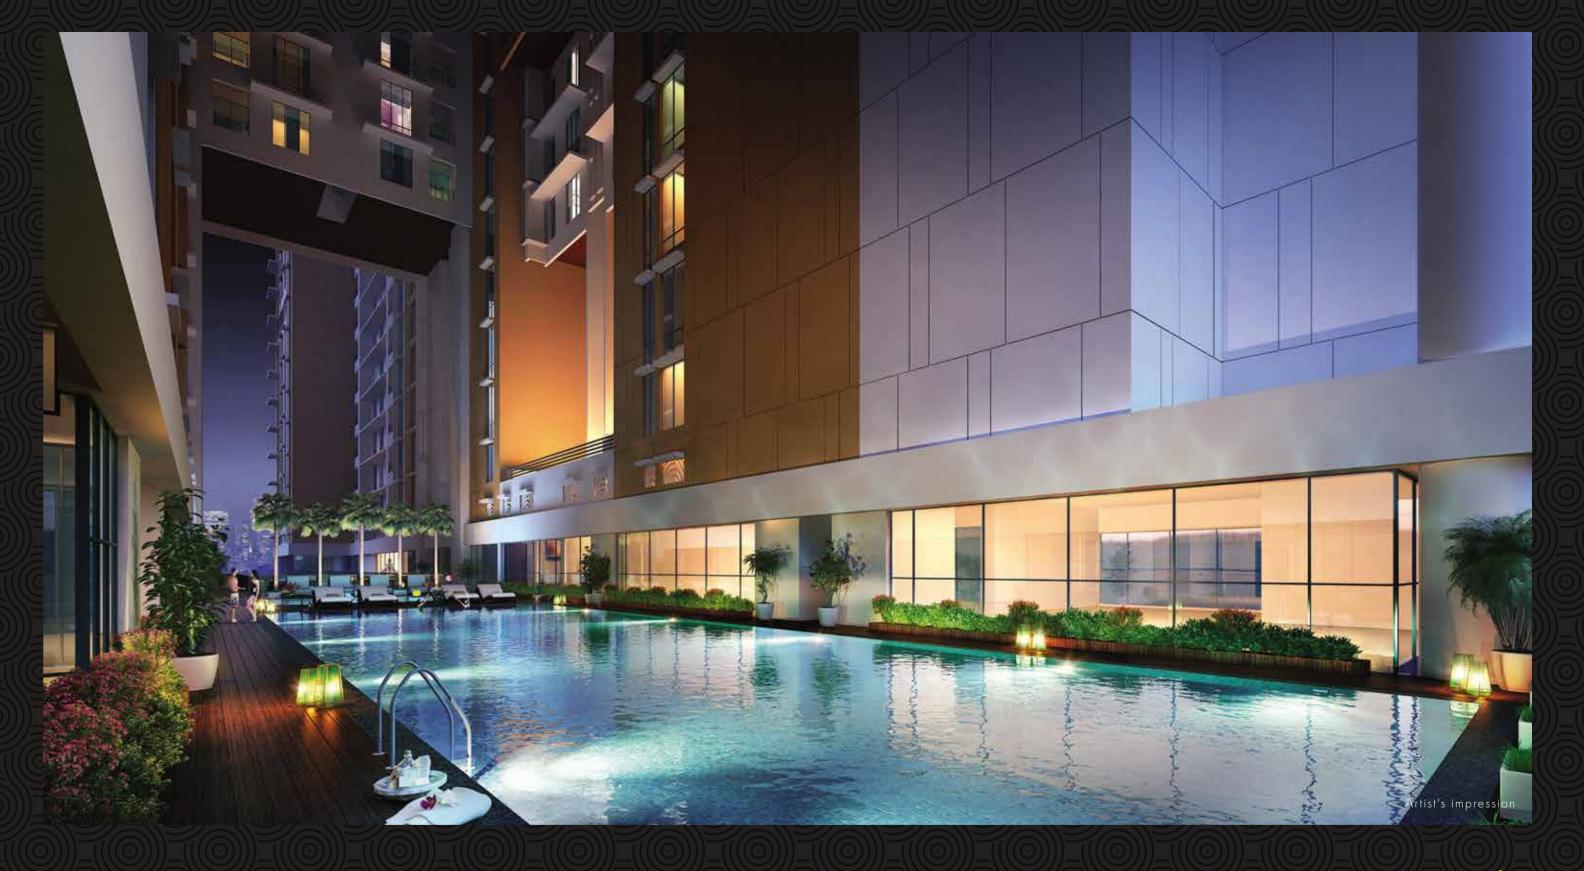

## TWO LEVELS OF INDULGENCES TO PAMPER YOU

Two podium floors exclusively designated for club & recreational amenities

Two exclusive floors above the 9 levels of parking are reserved for some of the best lifestyle and recreational amenities. A pit stop for your senses. These amenities have been designed for each member of the family – kids or adults. Rise above occasions to indulge.

# ACHIEVING YOUR FITNESS GOALS IS NOW EASY

A range of health & fitness amenities for you

With plenty of options to keep you fit, leave your health worries behind. Calm your mind at the Yoga Room or shed those calories in the Aerobics Room. A state-of-the-art Gym will ensure you never miss your daily workouts. Live a sporty life with Badminton, Basketball, and Squash, all within the comfort of the club at Runwal Pinnacle. Rise above fitness worries.