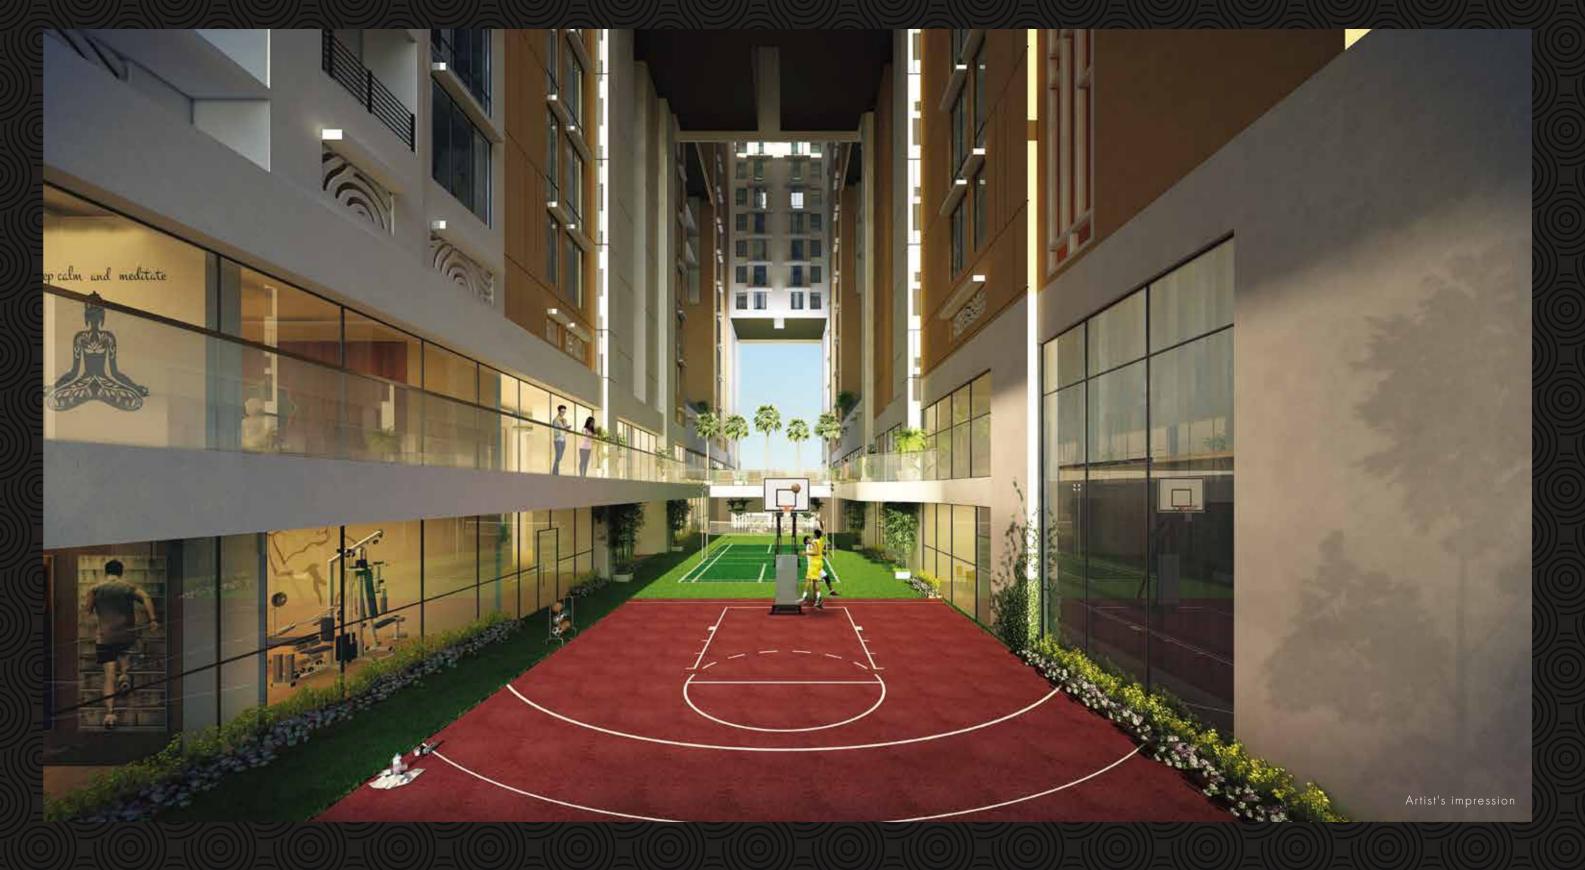

## TWO LEVELS OF INDULGENCES TO PAMPER YOU

Two podium floors exclusively designated for club & recreational amenities

Two exclusive floors above the 9 levels of parking are reserved for some of the best lifestyle and recreational amenities. A pit stop for your senses. These amenities have been designed for each member of the family – kids or adults. Rise above occasions to indulge.

# ACHIEVING YOUR FITNESS GOALS IS NOW EASY

A range of health & fitness amenities for you

With plenty of options to keep you fit, leave your health worries behind. Calm your mind at the Yoga Room or shed those calories in the Aerobics Room. A state-of-the-art Gym will ensure you never miss your daily workouts. Live a sporty life with Badminton, Basketball, and Squash, all within the comfort of the club at Runwal Pinnacle. Rise above fitness worries.

### CLUBHOUSE & ROOF-TOP AMENITIES

- Swimming Pools with Poolside Decks
- Kids' Pool
- Party Hall
- Mini Theatre
- 2 Level Gymnasium
- Yoga Room
- Aerobics Room
- Open Badminton Court
- Half-Basketball Court

- Squash Court
- Kids' Play Area at 2 Levels
- Crèche
- Gaming Arena
- Billiards/Pool Room
- Table Tennis
- Library
- Jacuzzi
- Spa

- Convenience Retail
- Rooftop Jogging Track
- Sky Deck Open Gym
- Sky Deck Barbecue
- Star Gazing Deck with Telescope
- Rooftop Sky Lounge
- Wifi Enabled Lobbies
- Business Centre